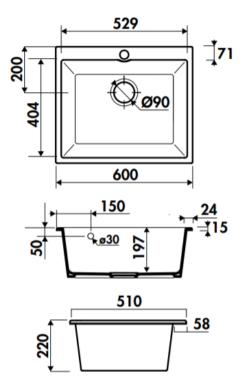

## **Product Specification Sheet CONSTANCE-II**

**CONSTANCE I** 

- Premium French Fireclay
- Thermal Shock resistant
- Includes waste and overflow
- TOP Mount
- UNDER Mount

E&OE – it is recommended all measurements are taken directly from the product. Specification subject to change without notice, always consult the literature supplied with the product. Coloured images are indicative only.